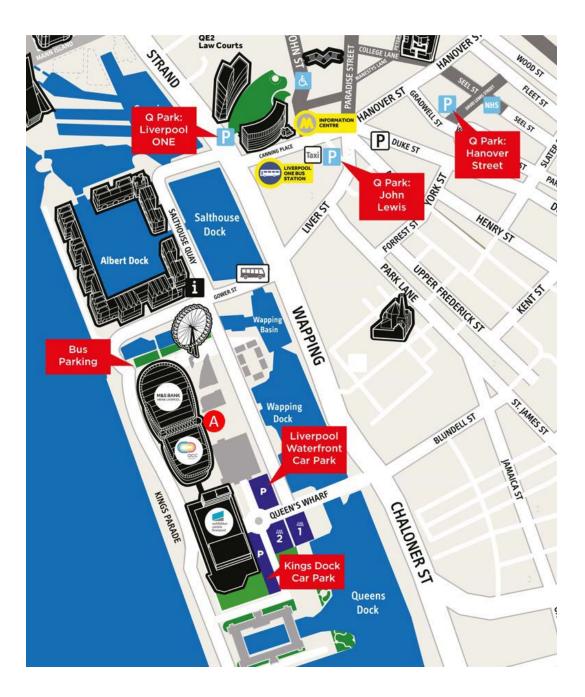

For Sat Nav please use L3 4BX or the co-ordinates - LAT: 53.396007 LONG: -2.99118

The on-site car parks can be seen on the map below numbered 1 and 2, as well as the Liverpool Waterfront and Kings Dock Multi-Storey Car Parks. Should the car parks be full upon your arrival to the venue, we recommend using one of the Q-Parks detailed in the table below:

| Car Park                                                                                                        | Pricing & Opening Hours                                                                                                                                 | Spaces                                     | Height Restrictions                                 |
|-----------------------------------------------------------------------------------------------------------------|---------------------------------------------------------------------------------------------------------------------------------------------------------|--------------------------------------------|-----------------------------------------------------|
| Liverpool<br>Waterfront Car Park<br>Monarchs Quay,<br>Liverpool, L3 4FP<br>Payment: Cash/Card                   | Monday – Sunday 24 Hours<br>Up to 1 hour - £2.40<br>Up to 2 hours - £6.00<br>Up to 5 hours - £8.00<br>Up to 9 hours - £12.00<br>Up to 24 hours - £18.00 | 530 spaces<br>+ 30<br>accessible<br>spaces | Ground Floor –<br>2.4m<br>Levels 1, 2 & 3 –<br>2.1m |
| Liverpool Kings<br>Dock Car Park<br>Monarchs Quay,<br>Liverpool, L3 4FP<br>Payment: Cash/Card                   | Monday – Sunday 24 Hours<br>Up to 1 hour - £2.40<br>Up to 2 hours - £6.00<br>Up to 5 hours - £8.00<br>Up to 9 hours - £12.00<br>Up to 24 hours - £18.00 | 1,450                                      | Ground Floor -<br>3.1m                              |
| Car Parks 1 & 2<br>Monarchs Quay,<br>Liverpool, L3 4FP<br>Payment:<br>Car Park 1: Cash<br>Car Park 2: Cash/Card | Monday – Sunday 24 Hours<br>Up to 1 hour - £2.40<br>Up to 2 hours - £6.00<br>Up to 5 hours - £8.00<br>Up to 9 hours - £12.00<br>Up to 24 hours - £18.00 | 200                                        | No height<br>restrictions                           |

# AT YOUR SERVICE... EXCELLENCE AS STANDARD

| <b>Q-Park John Lewis</b><br>(Liver Street)<br>Liver Street,<br>Liverpool, L1 8DH   | Monday – Sunday 24 Hours<br>Up to 1 hour - $\pounds$ 2.70<br>Up to 2 hours - $\pounds$ 5.60<br>Up to 3 hours - $\pounds$ 8.50<br>Up to 4 hours - $\pounds$ 11.50<br>Up to 5 hours - $\pounds$ 14.00<br>Up to 6 hours - $\pounds$ 15.00<br>Up to 10 hours - $\pounds$ 16.00<br>Up to 10 hours - $\pounds$ 16.00<br>Up to 11 hours - $\pounds$ 17.00<br>Up to 12 hours - $\pounds$ 18.00<br>Up to 24 hours - $\pounds$ 19.00 | 281   | Maximum vehicle<br>height 2.1m |
|------------------------------------------------------------------------------------|----------------------------------------------------------------------------------------------------------------------------------------------------------------------------------------------------------------------------------------------------------------------------------------------------------------------------------------------------------------------------------------------------------------------------|-------|--------------------------------|
| <b>Q-Park Liverpool</b><br><b>One (Strand)</b><br>The Strand,<br>Liverpool, L1 8LT | Monday – Sunday 24 Hours<br>Up to 1 hour - £2.70<br>Up to 2 hours - £5.60<br>Up to 3 hours - £8.50<br>Up to 4 hours - £11.50<br>Up to 5 hours - £14.00<br>Up to 6 hours - £15.00<br>Up to 10 hours - £15.00<br>Up to 10 hours - £16.00<br>Up to 11 hours - £17.00<br>Up to 12 hours - £18.00<br>Up to 24 hours - £19.00                                                                                                    | 1.900 | Maximum vehicle<br>height 2.1m |
| <b>Q-Park (Hanover<br/>Street)</b><br>Seel Street,<br>Liverpool, L1 4AF            | Monday – Sunday 24 Hours<br>Up to 1 hour - £2.70<br>Up to 2 hours - £5.60<br>Up to 3 hours - £8.50<br>Up to 4 hours - £11.50<br>Up to 5 hours - £14.00<br>Up to 6 hours - £15.00<br>Up to 10 hours - £16.00<br>Up to 10 hours - £16.00<br>Up to 11 hours - £17.00<br>Up to 12 hours - £18.00<br>Up to 24 hours - £19.00                                                                                                    | 500   | Maximum vehicle<br>height 2.m  |